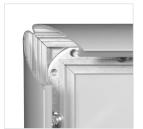

# **Trappa**

Trappa frame edges snap open from the front to allow quick and easy graphic changes. No tools required. This sleek framing system features a set of spring-loaded aluminum extrusions mounted to a high-impact polystyrene backer. Available in black and silver. Comes standard with clear non-glare lens, fully assembled, ready to hang.

### features and benefits:

- Trappa frame edges snap open
- Easy, quick graphic changes
- Silver or black anodized finish with precision mitered corners
- Comes standard with clear non-glare lens

- Features a set of spring-loaded aluminum extrusions mounted to a high-impact polystyrene backer
- No tools required
- Five year warranty against manufacture defects