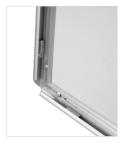

## additional information:

Frame material: anodized aluminum Protective sheet material: pvc

Mounting: comes with screws and anchors to mount either portrait or landscape