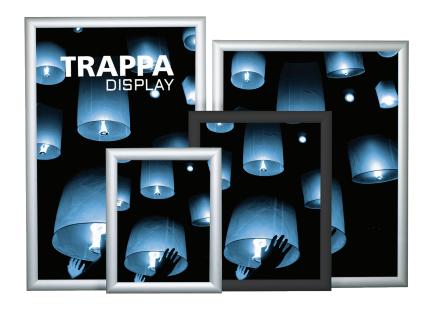

# **Trappa**

Trappa frame edges snap open from the front to allow quick and easy graphic changes. No tools required. This sleek framing system features a set of spring-loaded aluminum extrusions mounted to a high-impact polystyrene backer. Available in black and silver. Comes standard with clear non-glare lens, fully assembled, ready to hang.

### features and benefits:

- Trappa frame edges snap open
- Easy, quick graphic changes
- Silver or black anodized finish with precision mitered corners
- Comes standard with clear non-glare lens

- Features a set of spring-loaded aluminum extrusions mounted to a high-impact polystyrene backer
- No tools required
- Five year warranty against manufacture defects

#### dimensions:

| Hardware            | Graphic            |
|---------------------|--------------------|
| Assembled unit:     | Total visual area: |
| TRP2-1: 10.5" x 13" | TRP2-1: 8.5" x 11" |
| TRP2-2: 13" x 16"   | TRP2-2: 11" x 14"  |
| TRP2-3: 16" x 24"   | TRP2-3: 14" x 22"  |
| TRP2-4: 18" x 22"   | TRP2-4: 16" x 20"  |
| TRP2-5: 22" x 26"   | TRP2-5: 20" x 24"  |
| TRP2-6: 26" x 38"   | TRP2-6: 24" x 36"  |
| TRP2-7: 24" x 30"   | TRP2-7: 22" x 28"  |
| TRP2-8: 26" x 32"   | TRP2-8: 24" x 30"  |
| TRP2-9: 32" x 42"   | TRP2-9: 30" x 40"  |
| TRP2-11: 13" x 19"  | TRP2-11: 11" x 17" |
| TRP2-12: 14" x 20"  | TRP2-12: 12" x 18" |
|                     |                    |
|                     |                    |