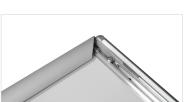

# **Trappa**

Trappa frame edges snap open from the front to allow quick and easy graphic changes. No tools required. This sleek framing system features a set of spring-loaded aluminum extrusions mounted to a high-impact polystyrene backer. Available in black and silver. Comes standard with clear non-glare lens, fully assembled, ready to hang.

### features and benefits:

- Trappa frame edges snap open
- Easy, quick graphic changes
- Silver or black anodized finish with precision mitered corners
- Comes standard with clear non-glare lens

- Features a set of spring-loaded aluminum extrusions mounted to a high-impact polystyrene backer
- No tools required
- Five year warranty against manufacture defects