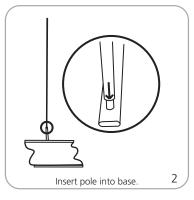

| Refer to related graphic template for more information.          |
| Weight: (including carry bag)<br>4.4 lbs / 1.99 kgs                                     |                                                                  |
| Bag Dimensions:<br>36.5"   x 9" w x 4" h<br>927mm(l) x 229mm(w) x 102mm(h)              |                                                                  |

| Shipping additional information: |
|----------------------------------|
|----------------------------------|

Shipping dimensions: (ships in one box) 39" | x 10" w x 6"h 991mm(|) x 254mm(w) x 152mm(h)

Shipping weight: 14 lbs / 6.4 kgs

Graphic materials:

14 oz. anti-curl vinyl, premium 100% opaque fabric, 11 mil melinex

## Banner Stand Assembly











## **Graphic Attachment**