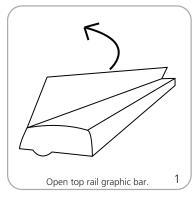

| Refer to related graphic template for more information.          |
| Weight: (including carry bag)<br>4.4 lbs / 1.99 kgs                                     |                                                                  |
| Bag Dimensions:<br>36.5"   x 9" w x 4" h<br>927mm(l) x 229mm(w) x 102mm(h)              |                                                                  |

| Shipping additional information: |
|----------------------------------|
|----------------------------------|

Shipping dimensions: (ships in one box) 39" | x 10" w x 6"h 991mm(|) x 254mm(w) x 152mm(h)

Shipping weight: 14 lbs / 6.4 kgs

Graphic materials:

14 oz. anti-curl vinyl, premium 100% opaque fabric, 11 mil melinex

## Banner Stand Assembly











## **Graphic Attachment**