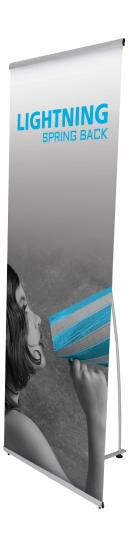

#### **LTNG**

Lightweight and easy to use, the Lightning is a good all around tension back banner stand. Snap lock graphic rails make changing the graphic fast and simple. The lightning comes complete with a budget carry bag.

#### features and benefits:

- Quick to assemble and easy to use
- Lightweight aluminium components
- Comes in anodized silver
- Three piece bungee pole

- Includes carry bag
- Snap frame rails enable easy graphic changes
- One year warranty against all manufacturers defects