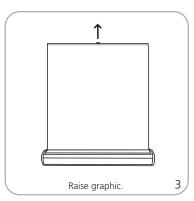

| Refer to related graphic template for more information.          |
| Weight: (including carry bag)<br>4.4 lbs / 1.99 kgs                                     |                                                                  |
| Bag Dimensions:<br>36.5"   x 9" w x 4" h<br>927mm(l) x 229mm(w) x 102mm(h)              |                                                                  |

| Shipping additional information: |
|----------------------------------|
|----------------------------------|

Shipping dimensions: (ships in one box) 39" | x 10" w x 6"h 991mm(|) x 254mm(w) x 152mm(h)

Shipping weight: 14 lbs / 6.4 kgs

Graphic materials:

14 oz. anti-curl vinyl, premium 100% opaque fabric, 11 mil melinex

## Banner Stand Assembly











## **Graphic Attachment**