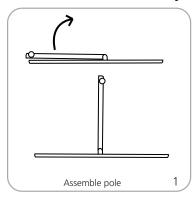

)                                                          | Refer to related graphic template for more information.          |
| Weight: (including carry bag)<br>4.4 lbs / 1.99 kgs                                     |                                                                  |
| Bag Dimensions:<br>36.5"   x 9" w x 4" h<br>927mm(l) x 229mm(w) x 102mm(h)              |                                                                  |

| Shipping additional information: |
|----------------------------------|
|----------------------------------|

Shipping dimensions: (ships in one box) 39" | x 10" w x 6"h 991mm(|) x 254mm(w) x 152mm(h)

Shipping weight: 14 lbs / 6.4 kgs

Graphic materials:

14 oz. anti-curl vinyl, premium 100% opaque fabric, 11 mil melinex

## Banner Stand Assembly











## **Graphic Attachment**