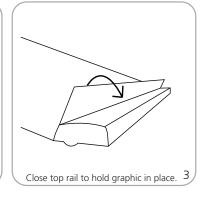

| Refer to related graphic template for more information.          |
| Weight: (including carry bag)<br>4.4 lbs / 1.99 kgs                                     |                                                                  |
| Bag Dimensions:<br>36.5"   x 9" w x 4" h<br>927mm(l) x 229mm(w) x 102mm(h)              |                                                                  |

| Shipping additional information: |
|----------------------------------|
|----------------------------------|

Shipping dimensions: (ships in one box) 39" | x 10" w x 6"h 991mm(|) x 254mm(w) x 152mm(h)

Shipping weight: 14 lbs / 6.4 kgs

Graphic materials:

14 oz. anti-curl vinyl, premium 100% opaque fabric, 11 mil melinex

## Banner Stand Assembly











## **Graphic Attachment**