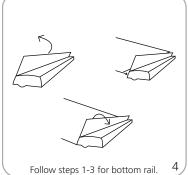

| Refer to related graphic template for more information.          |
| Weight: (including carry bag)<br>4.4 lbs / 1.99 kgs                                     |                                                                  |
| Bag Dimensions:<br>36.5"   x 9" w x 4" h<br>927mm(l) x 229mm(w) x 102mm(h)              |                                                                  |

| Shipping additional information: |
|----------------------------------|
|----------------------------------|

Shipping dimensions: (ships in one box) 39" | x 10" w x 6"h 991mm(|) x 254mm(w) x 152mm(h)

Shipping weight: 14 lbs / 6.4 kgs

Graphic materials:

14 oz. anti-curl vinyl, premium 100% opaque fabric, 11 mil melinex

## Banner Stand Assembly











## **Graphic Attachment**