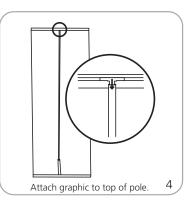

| Refer to related graphic template for more information.          |
| Weight: (including carry bag)<br>4.4 lbs / 1.99 kgs                                     |                                                                  |
| Bag Dimensions:<br>36.5"   x 9" w x 4" h<br>927mm(l) x 229mm(w) x 102mm(h)              |                                                                  |

| Shipping additional information: |
|----------------------------------|
|----------------------------------|

Shipping dimensions: (ships in one box) 39" | x 10" w x 6"h 991mm(|) x 254mm(w) x 152mm(h)

Shipping weight: 14 lbs / 6.4 kgs

Graphic materials:

14 oz. anti-curl vinyl, premium 100% opaque fabric, 11 mil melinex

## Banner Stand Assembly











## **Graphic Attachment**