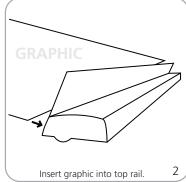

| Refer to related graphic template for more information.          |
| Weight: (including carry bag)<br>4.4 lbs / 1.99 kgs                                     |                                                                  |
| Bag Dimensions:<br>36.5"   x 9" w x 4" h<br>927mm(l) x 229mm(w) x 102mm(h)              |                                                                  |

| Shipping additional information: |
|----------------------------------|
|----------------------------------|

Shipping dimensions: (ships in one box) 39" | x 10" w x 6"h 991mm(|) x 254mm(w) x 152mm(h)

Shipping weight: 14 lbs / 6.4 kgs

Graphic materials:

14 oz. anti-curl vinyl, premium 100% opaque fabric, 11 mil melinex

## Banner Stand Assembly











## **Graphic Attachment**